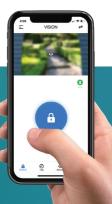

## Grant Access Even When You're **Not Home**

Remotely lock and unlock your door from anywhere using the LOCKLY app.

# **Mobile App and Voice Control**

Unlock, lock, or check door status through LOCKLY's smartphone app, or by simply using your voice through Alexa, Google Assistant and Siri.

# Full control with smartphone