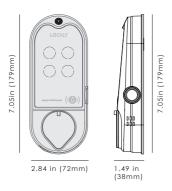

#### What's Included

Vision Smart Lock **Bolt Assembly Screws** Strike Plate + Housing Physical Keys x 2 AA Alkaline Batteries x 8 Vision Connect Hub Vision Connect Door Sensor LAN Cable Quick Start Guide Installation & User Manual Doorbell Decal