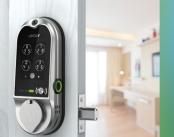

#### **HD Video Camera**

Live camera streams real-time, HD video to your smartphone.

#### Doorbell with Unlocking and Audio

Greet guests with 2-way audio. Have real-time conversations from your smartphone.

### **Peek-Proof Digital Keypad**

Patented PIN Genie® touchscreen prevents codes from being guessed by randomly shuffling PIN number locations.

#### **Advanced 3D Fingerprint Access**

LOCKLY's 3D Biometric fingerprint sensor is unlike other optical readers that can often times be faked through images. It stores up to 99 fingerprints.

#### Offline Access Codes™

Issue Offline Access Codes<sup>™</sup> to trusted users. No need for them to download an app. Codes work offline without Wi-Fi and expire once used.

#### **Control & Monitor from Anywhere**

Monitor open/closed door status with real-time alerts sent to your smartphone.

FREE VIDEO STORAGE

> Fits Both Left/Right Swing Doors